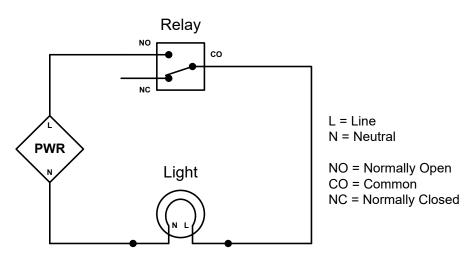

Figure 1: Normally Open Circuit

600 Emlen Way, Telford, PA 18969 Telephone: (215) 799-0980 Fax: (215) 799-0984