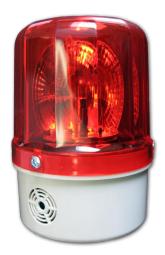

## External Alarm Light & Horn For Gas Detectors

An external alarm light with combination audible horn is an electronic device designed to alert operators and other personnel both visually and audibly to a specific danger.

Most commonly an external alarm light and horn is used with a gas leak detector to warn of gas leaks before entering a structure or room.

## **Features**

- Single compact unit
- Wall mounting
- LED strobe light with red lens
- 95 dB Audible horn
- Weather resistant

## **Available Models**

- GA-AL-110 (110VAC)
- GA-AL-220 (220VAC)

The external alarm light & horn is an optional accessory for use with all Hydro Instruments gas leak detection equipment. The alarm light connects to a relay inside the gas detector monitor. This can be a sensor specific relay or a common relay.